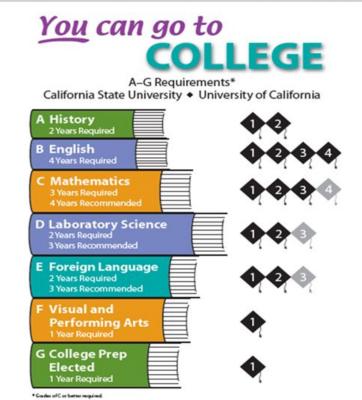

## A: History/Social Science-2 years required

| 10 <sup>th</sup> World History | 10 credits |
|--------------------------------|------------|
| 11 <sup>th</sup> US History    | 10 credits |
| 12 <sup>th</sup> Government    | 5 credits  |
| Economics                      | 5 credits  |

### B: English-

## 4 years required

| 9 <sup>th</sup> Grade | 10 <sup>th</sup> Grade | 11 <sup>th</sup> Grade | 12 <sup>th</sup> Grade |
|-----------------------|------------------------|------------------------|------------------------|
| English 9             | English 10             | Jr. Literature         | Expo Read/Write        |
| English 9 Puente      | English 10 Puente      | AP English Language    | Multicultural Lit      |
| English 9 Adv.        | English 10 Adv.        |                        | AP English Literature  |

### C: Mathematics-3 years required 4 years recommended Math I

Math II

Math III or Math III w/Financial Applications

Pre-Calculus Intro to Statistics

AP Calculus

# D: Laboratory Science 2 years required 3 years recommended

Life Science ......10 credits

Physical Science ......10 credits

| Biological Sciences                           | Physical Sciences                     |
|-----------------------------------------------|---------------------------------------|
| Biology, Biology & Sustainable<br>Agriculture | Chemistry, Chemistry &<br>AgriScience |
| Zoology/Botany                                | Physics                               |
| Anatomy/Physiology                            | AP Physics                            |
| AP Biology                                    | AP Chemistry                          |

# E: World Language 2 years required 3 years recommended

| Woodland High School: |                                |  |  |  |  |
|-----------------------|--------------------------------|--|--|--|--|
| Spanish 1             | Spanish for Spanish Speakers 1 |  |  |  |  |
| Spanish 2             | Spanish for Spanish Speakers 2 |  |  |  |  |
| Spanish 3             | AP Spanish Language            |  |  |  |  |
| Spanish 4             | AP Spanish Literature          |  |  |  |  |

| Woodland Community College***: |
|--------------------------------|
| American Sign Language 1       |
| American Sign Language 2       |

## F: Visual & Performing Arts 1 year required

- Art and Culture
- Theatre Arts, Play Production
- Concert Choir, Chamber Singers
- Jazz Ensemble, Concert Band, Symphonic Band, Wind Ensemble
- Guitar, Piano
- Color & Design, Art 1, 2, 3, AP Art
- 3/D Design, Ceramics
- Restaurant Management
- Horticulture

## G: College Prep Elective 1 year required

- Courses expected to be at advanced level with appropriate prerequisites in "a-f" subject areas:
  - Ex.: Spanish 3, Pre-Calculus